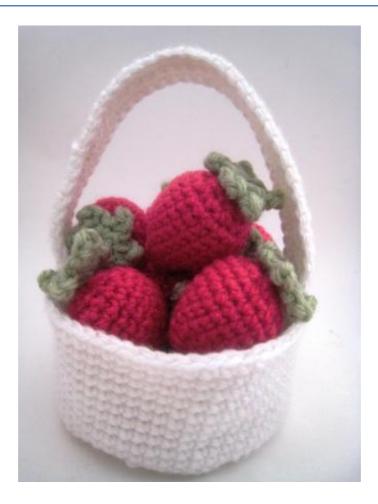

# A Basket of Strawberries

# **Finished Size**

Basket is 4 inches in diameter and approximately 5 inches tall Strawberries are about 1 ¾ inches from top to bottom Size will depend on yarn choice

#### **Basket**

ends.

Using white yarn Chain 2 Rd 1: 6 sc in second chain from hook (6) Rd 2: 2 sc in each sc around (12) Rd 3: sc in next sc, inc in next sc around (18) Rd 4: sc in next 2 sc, inc in next sc around (24) Rd 5: sc in next 3 sc, inc in next sc around (30) Rd 6: sc in next 4 sc, inc in next sc around (36) Rd 7: sc in next 5 sc, inc in next sc around (42) Rd 8: sc in next 6 sc, inc in next sc around (48) Rd 9: sc in next 7 sc, inc in next sc around (54) Rd 10: sc in next 8 sc, inc in next sc around (60) Rd 11: sc in next 9 sc, inc in next sc around (66) Rd 12: sc in each sc (back loop only) around (66) Rd 13-22: sc in each sc around (66) Slip stitch in next sc to bind off. Weave in ends.

## Handle

Using white yarn Row 1: Chain 40 Row 2: Sc in second chain from hook and in each sc across, ch 1, turn Repeat Row 2 (4 times) Bind off. Weave in ends. Attach handle to bag.

Copyright 2008 Curls of Sunshine (www.curlsofsunshine.etsy.com) Please do not sell or reproduce pattern in any way or sell toys made from pattern