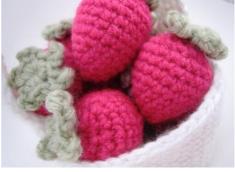

#### **Strawberries (make 12)**

Using pink yarn Chain 2 Rd 1: 6sc in second chain from hook (6) Rd 2: sc in next sc, inc in next sc around (9) Rd 3: sc in next 2 sc, inc in next sc around (12) Rd 4: sc in next 3 sc, inc in next sc around (15) Rd 5: sc in next 4 sc, inc in next sc around (18) Rd 6: sc in next 5 sc, inc in next sc around (21) Rds 7-9: s in each sc around Rd 10: sc in next sc, dec over next 2 sc around (14) Rd 11: sc in next sc, dec over next 2 sc around, end with a sc in last sc (10) Slip stitch to join and bind off. Leave a long tail to close opening. Stuff. Close opening. Weave in ends.

#### Leaves (make 12)

Using green yarn Chain 4 SI st in fourth ch from hook to form ring, work (ch 4, sc in third ch from hook, ch 1, sl st) into ring 4 times Slip stitch to join and bind off. Leave a long tail to attach to strawberry. Sew leaf to top of strawberry. Weave in all loose

#### **Basket**

ends.

Using white yarn Chain 2 Rd 1: 6 sc in second chain from hook (6) Rd 2: 2 sc in each sc around (12) Rd 3: sc in next sc, inc in next sc around (18) Rd 4: sc in next 2 sc, inc in next sc around (24) Rd 5: sc in next 3 sc, inc in next sc around (30) Rd 6: sc in next 4 sc, inc in next sc around (36) Rd 7: sc in next 5 sc, inc in next sc around (42) Rd 8: sc in next 6 sc, inc in next sc around (48) Rd 9: sc in next 7 sc, inc in next sc around (54) Rd 10: sc in next 8 sc, inc in next sc around (60) Rd 11: sc in next 9 sc, inc in next sc around (66) Rd 12: sc in each sc (back loop only) around (66) Rd 13-22: sc in each sc around (66) Slip stitch in next sc to bind off. Weave in ends.