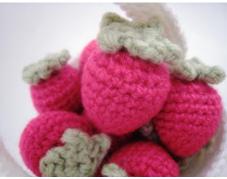

#### **Strawberries (make 12)**

Using pink yarn Chain 2 Rd 1: 6sc in second chain from hook (6) Rd 2: sc in next sc, inc in next sc around (9) Rd 3: sc in next 2 sc, inc in next sc around (12) Rd 4: sc in next 3 sc, inc in next sc around (15) Rd 5: sc in next 4 sc, inc in next sc around (18) Rd 6: sc in next 5 sc, inc in next sc around (21) Rds 7-9: s in each sc around Rd 10: sc in next sc, dec over next 2 sc around (14) Rd 11: sc in next sc, dec over next 2 sc around, end with a sc in last sc (10) Slip stitch to join and bind off. Leave a long tail to close opening. Stuff. Close opening. Weave in ends.

#### Leaves (make 12)

Using green yarn Chain 4 SI st in fourth ch from hook to form ring, work (ch 4, sc in third ch from hook, ch 1, sl st) into ring 4 times Slip stitch to join and bind off. Leave a long tail to attach to strawberry. Sew leaf to top of strawberry. Weave in all loose