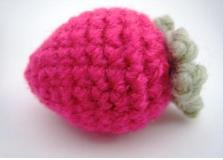

#### **Strawberries (make 12)**

Using pink yarn Chain 2 Rd 1: 6sc in second chain from hook (6) Rd 2: sc in next sc, inc in next sc around (9) Rd 3: sc in next 2 sc, inc in next sc around (12) Rd 4: sc in next 3 sc, inc in next sc around (15) Rd 5: sc in next 4 sc, inc in next sc around (18) Rd 6: sc in next 5 sc, inc in next sc around (21) Rds 7-9: s in each sc around Rd 10: sc in next sc, dec over next 2 sc around (14) Rd 11: sc in next sc, dec over next 2 sc around, end with a sc in last sc (10) Slip stitch to join and bind off. Leave a long tail to close opening. Stuff. Close opening. Weave in ends.

#### Leaves (make 12)

Using green yarn Chain 4 SI st in fourth ch from hook to form ring, work (ch 4, sc in third ch from hook, ch 1, sl st) into ring 4 times Slip stitch to join and bind off. Leave a long tail to attach to strawberry. Sew leaf to top of strawberry. Weave in all loose