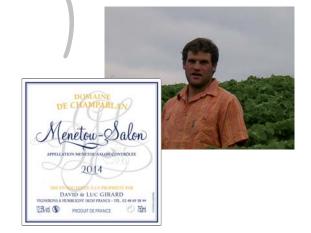

# Domaine de Champarlan

Copyright Patrimoine des Terroirs

Domain : Domaine de Champarlan,
Domaine Regis Jouan

> Winegrower : David & Luc Girard

> Town : Humbligny

> Region : Loire

> Appellation(s) : Sancerre, Menetou-Salon...

> Cultivated space : 10 ha

> Production: 50 000 btles

> Soil(s) : clay-limestone