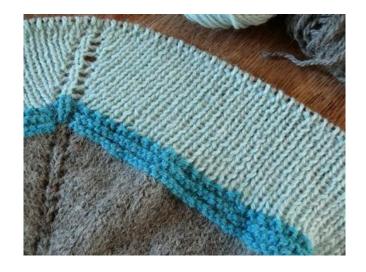

Color 1, C1: Quito anthracite

Color2, C2: Quito turquoise

Color3, C3: Quito Glacier

### With C2, knit the 6 following rows:

R 21, 23 and 25: k3, M, Yo, \*k\*, before the stitch marker, make 1 Yo, M, k1, M, Yo, \*md\*, before the stitch marker, make 1 Yo M, k3.

R22, 24 and 26: k3, M, \*k\*, M, p1 M, \*k\*, M, k3.

At the end of this second part, there are 169 stitches.

Number of stitches row by row shawl Facile Part 2

| row      | 1   | 3   | 5   | 7   | 9   | 11  | 13  | 15  | 17  | 19  | 21  | 23  | 25  |
|----------|-----|-----|-----|-----|-----|-----|-----|-----|-----|-----|-----|-----|-----|
| stitches | 121 | 125 | 129 | 133 | 137 | 141 | 145 | 149 | 153 | 157 | 161 | 165 | 169 |